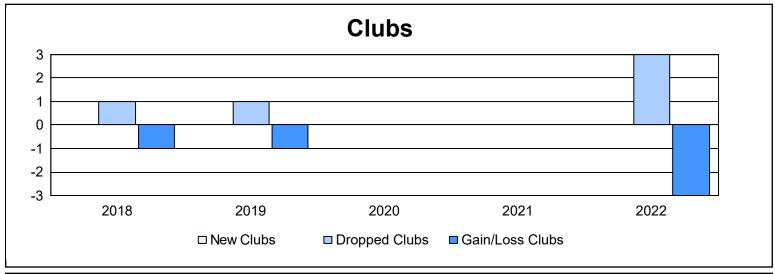

District 3 NW As of June 2022 Cumulative

| Year      | New<br>Clubs | Dropped<br>Clubs | Gain/<br>Loss<br>Clubs | New<br>Members | Charter<br>Members | Reinstate<br>Members | Transfer<br>Members | Total<br>Member<br>Added | Total<br>Members<br>Dropped | Gain/<br>Loss<br>Members |
|-----------|--------------|------------------|------------------------|----------------|--------------------|----------------------|---------------------|--------------------------|-----------------------------|--------------------------|
| 2017-2018 | 0            | 1                | -1                     | 101            | 0                  | 11                   | 11                  | 123                      | 195                         | -72                      |
| 2018-2019 | 0            | 1                | -1                     | 95             | 0                  | 3                    | 2                   | 100                      | 157                         | -57                      |
| 2019-2020 | 0            | 0                | 0                      | 87             | 0                  | 9                    | 3                   | 99                       | 153                         | -54                      |
| 2020-2021 | 0            | 0                | 0                      | 39             | 0                  | 4                    | 11                  | 54                       | 145                         | -91                      |
| 2021-2022 | 0            | 3                | -3                     | 78             | 0                  | 7                    | 5                   | 90                       | 189                         | -99                      |
| Average   | 0            | 1                | -1                     | 80             | 0                  | 7                    | 6                   | 93                       | 168                         | -75                      |